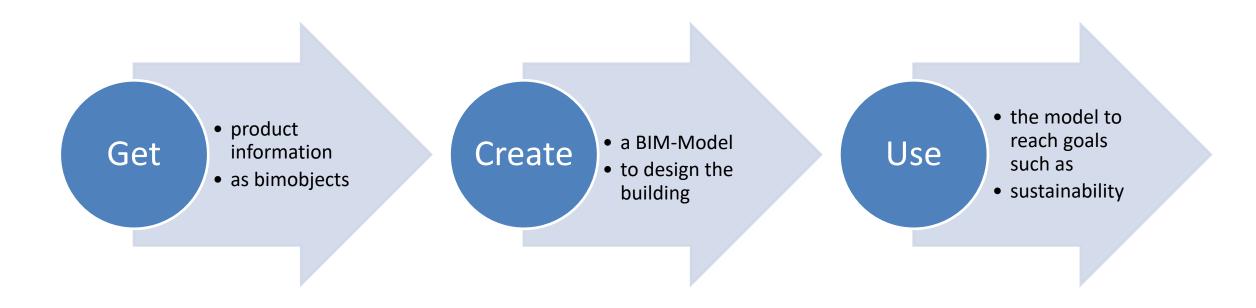

## **Overview | Simplified BIM Use Case Process**

Story: "Architect gets product information as a bim-object and uses it to create a bim-model for the design of the building. The model is later used to optimize the sustainability performance of the building."

## **BIM Examples | Get-Create-Use**