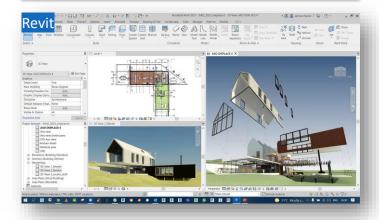

### **BIM-Software**

- Planning Software to create 3D BIM Models
- Different Software for different Use Cases (Infrastructure, Construction, ... )